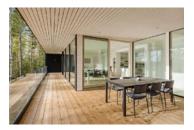

## **INTERIOR** CLASS: LUNATHERMO-D AND LUNATHERMO-S

Lunawood boards are light, easy to cut, shape and install. In addition to its attractive appearance the thermal modification of wood eliminates the risk of harmful emissions such as formaldehydes. This makes the wood pure, safe and hygienic for indoor use. It is also a perfect material for hot and humid environments like sauna and spa.