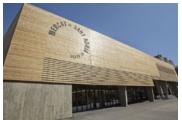

|                                                                                                  |                                                          |                  | Luna UTV 19x     | (92                                    |                                        |
|--------------------------------------------------------------------------------------------------|----------------------------------------------------------|------------------|------------------|----------------------------------------|----------------------------------------|
| FAÇADE CLASS: LUNATHERMO-D<br>unawood Thermowood is an outstanding choice for exterior claddings |                                                          | DIMENSION (mm)   | 19x92            |                                        |                                        |
|                                                                                                  |                                                          | 1 m <sup>2</sup> | 12,2 m           |                                        |                                        |
|                                                                                                  | vood allows Scandinavian so<br>ot and humid weather cond |                  | ARTICLE          | 1 19 x 92 UTV TD Rw A                  |                                        |
| ll our cladding produ                                                                            | cts have the European conf                               | ormity CE mark.  | SPECIES          | SCANDINAVIAN PINE                      |                                        |
|                                                                                                  |                                                          |                  | LENGTH (m)       | 3,0 / 3,6-4,2                          |                                        |
| Luna UTV 19                                                                                      | <b>&lt;117</b>                                           |                  | Luna UTV 19x     | (140                                   |                                        |
| DIMENSION (mm)                                                                                   | י 19x117                                                 |                  | DIMENSION (mm)   | i 19x140                               |                                        |
| 1 m <sup>2</sup>                                                                                 | 9,35 m                                                   |                  | 1 m <sup>2</sup> | , 7,69 m                               |                                        |
| ARTICLE                                                                                          | 19 x 117 UTV TD Rw A                                     |                  | ARTICLE          | 19 x 140 UTV TD Rw A                   |                                        |
| SPECIES                                                                                          | SCANDINAVIAN PINE                                        |                  | SPECIES          | SCANDINAVIAN PINE                      |                                        |
| LENGTH (m)                                                                                       | 3,0 / 3,6-5,1                                            |                  | LENGTH (m)       | 3,6-5,4                                |                                        |
| Luna UTS 19x                                                                                     | c <b>117</b>                                             |                  | Luna Panel Sy    | vstem 19x117                           | END-MATCHED                            |
| DIMENSION (mm)                                                                                   | i 19x117                                                 |                  | DIMENSION (mm)   | i 19x117                               |                                        |
| 1 m <sup>2</sup>                                                                                 | 9,35 m                                                   |                  | 1 m <sup>2</sup> | 8,46 m                                 |                                        |
| ARTICLE                                                                                          | 19 x 117 UTS TD Rw A                                     |                  | ARTICLE          | 19 x 117 Panel System TD<br>Rw A       | ۲                                      |
| SPECIES                                                                                          | SCANDINAVIAN PINE                                        |                  | SPECIES          | SCANDINAVIAN PINE                      |                                        |
| LENGTH (m)                                                                                       | 3,0 / 3,6-5,1                                            |                  | LENGTH (m)       | 3,0 / 3,6-5,1                          |                                        |
| Luna Panel Sy                                                                                    | /stem 19x185                                             | END-MATCHED      | Luna UYLS 20     | )x140                                  |                                        |
| DIMENSION (mm)                                                                                   | 19x185                                                   |                  | DIMENSION (mm)   | 20x140                                 |                                        |
| 1 m <sup>2</sup>                                                                                 | 5,75 m                                                   |                  | 1 m <sup>2</sup> | 7,69 m                                 |                                        |
| ARTICLE                                                                                          | 19 x 185 Panel System TD<br>Rw A                         | ۲                | ARTICLE          | 20 x 140 UYLS TD Rw A                  |                                        |
| SPECIES                                                                                          | SCANDINAVIAN PINE                                        |                  | SPECIES          | SCANDINAVIAN PINE                      |                                        |
| LENGTH (m)                                                                                       | 3,6-5,4                                                  |                  | LENGTH (m)       | 3,6-5,4                                |                                        |
| Luna TGV 19                                                                                      | (140                                                     |                  | Luna UTK Fine    | e Roughened 21x118                     | B END-MATCHED                          |
| DIMENSION (mm)                                                                                   | 19x140                                                   |                  | DIMENSION (mm)   | 21x118                                 |                                        |
| 1 m <sup>2</sup>                                                                                 | 9,26 m                                                   |                  | 1 m <sup>2</sup> | 9,26 m                                 |                                        |
| ARTICLE                                                                                          | 19 x 140 TGV TD Ww AB                                    | ۲                | ARTICLE          | 21 x 118 UTK Fine-Roughened<br>TD Rw A |                                        |
| SPECIES                                                                                          | SCANDINAVIAN SPRUCE                                      |                  | SPECIES          | SCANDINAVIAN PINE                      |                                        |
| LENGTH (m)                                                                                       | 3,6-5,1                                                  |                  | LENGTH (m)       | 3,6-5,1                                |                                        |
| Luna UTV Fin                                                                                     | e Roughened 21x14                                        | 2 END-MATCHED    | Luna Drop 19x140 |                                        |                                        |
| DIMENSION (mm)                                                                                   | 21x142                                                   |                  | DIMENSION (mm)   | 19x140                                 |                                        |
| 1 m <sup>2</sup>                                                                                 | 7,58 m                                                   |                  | 1 m <sup>2</sup> | 7,69 m                                 |                                        |
| ARTICLE                                                                                          | 21 x 142 UTV Fine-Roughened<br>TD Rw A                   |                  | ARTICLE          | 19 x 140 LunaDrop TD Ww AB             | ~~~~~~~~~~~~~~~~~~~~~~~~~~~~~~~~~~~~~~ |
| SPECIES                                                                                          | SCANDINAVIAN PINE                                        |                  | SPECIES          | SCANDINAVIAN SPRUCE                    |                                        |
| LENGTH (m)                                                                                       | 3,6-5,4                                                  |                  | LENGTH (m)       | 3,6-5,4                                |                                        |
| Luna Triple 3                                                                                    | 2x140                                                    |                  | Luna Dual Sha    | adow 26x142                            |                                        |
| DIMENSION (mm)                                                                                   | 32x140                                                   |                  | DIMENSION (mm)   | 26x142                                 |                                        |
| 1 m <sup>2</sup>                                                                                 | 7,57 m                                                   |                  | 1 m <sup>2</sup> | 7,57 m                                 |                                        |
| ARTICLE                                                                                          | 32 x 140 Triple Shadow<br>TD Ww A                        |                  | ARTICLE          | 26 x 142 UTV 62 Dual shadow<br>TD Rw A |                                        |
| SPECIES                                                                                          | SCANDINAVIAN SPRUCE                                      |                  | SPECIES          | SCANDINAVIAN PINE                      |                                        |
| LENGTH (m)                                                                                       | 3,9-5,4                                                  |                  | LENGTH (m)       | i 3,6–5,1                              |                                        |
| Luna UTV Hid                                                                                     | den nailing 20x142                                       |                  | Luna L-profile   | 43x43                                  |                                        |
| DIMENSION (mm)                                                                                   | 20x142                                                   |                  | DIMENSION (mm)   | 43x43                                  |                                        |
| 1 m <sup>2</sup>                                                                                 | 8,19 m                                                   |                  | ARTICLE          | 43 x 43 Corner Trim TD Rw A            | Π                                      |
| ARTICLE                                                                                          | 20 x 142 UTV HN TD Rw A                                  | ç                | SPECIES          | SCANDINAVIAN PINE                      |                                        |
| SPECIES                                                                                          | SCANDINAVIAN PINE                                        |                  | LENGTH (m)       | 3,6-5,1                                |                                        |
| LENGTH (m)                                                                                       | ا<br>ب 3,6–5,1                                           |                  |                  |                                        |                                        |